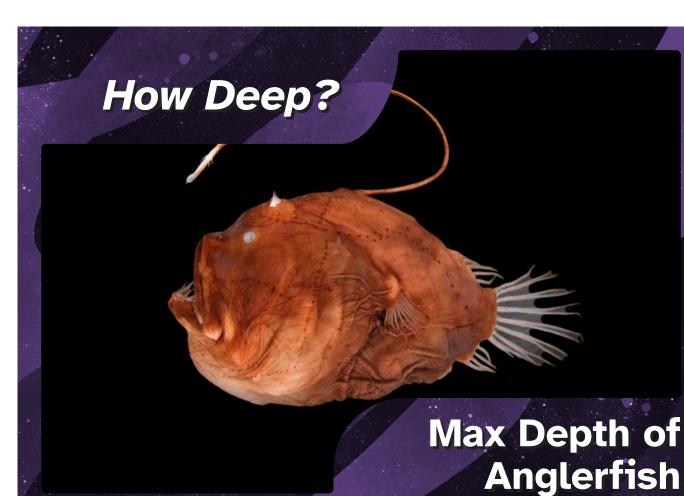

#### Shallowest to Deepest:

- 1. Deepest Human Free Dive (253 meters / 830 feet)
- 2. Deepest Green Sea Turtle Dive (290 meters / 960 feet)
- 3. Deepest Scuba Dive (323 meters / 1090 feet)
- 4. Complete Darkness "Midnight Zone" (1000 meters / 3,280 feet)
- 5. Deepest Elephant Seal Dive (2133 meters / 6998 feet)
- 6. Max Depth of Anglerfish (2500 meters / 8200 feet)
- 7. Deepest Whale Dive (2992 meters / 9800 feet)
- 8. Titanic Wreckage (3840 meters / 12,600 feet / 2.4 miles)
- 9. Marianas Trench / Challenger Deep (10,935 meters / 35,876 feet / 6.8 miles)